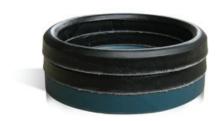

# Garlock® Blue DURATUFF® Well Service Packing

Specially designed for Fracturing and Cementing pumps

# Maximum sealability for high pressure well service pumps

Blue DURATUFF® was designed to provide maximum seal- ability for high pressure well service pumps. The propriety material was developed to eliminate extrusion and provide excellent abrasion resistance for fracturing, acidizing and cementing pumps.

### **Longer Life**

- » Extensively field tested to ensure extended service life
- » Eliminates extrusion
- » Abrasion resistance with our proprietary Header Ring material in combination with our superior Chevron® pressure rings
- » Eliminate plunger wear caused by abrasive sealing materials