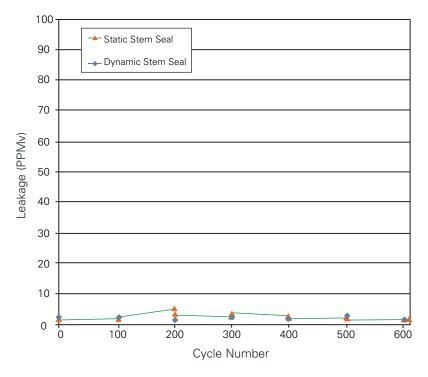

## **INDEPENDENT LAB TEST RESULTS**

| API-641 1st Edition<br>Fugitive Emission Test | Average Leakage | Maximum Leakage |
|-----------------------------------------------|-----------------|-----------------|
| Static Leakage Throughout Test                | 2 PPMv          | 4 PPMv          |
| Dynamic Leakage Throughout Test               | 2 PPMv          | 3 PPMv          |

<sup>\*</sup>Zero gland adjustments needed